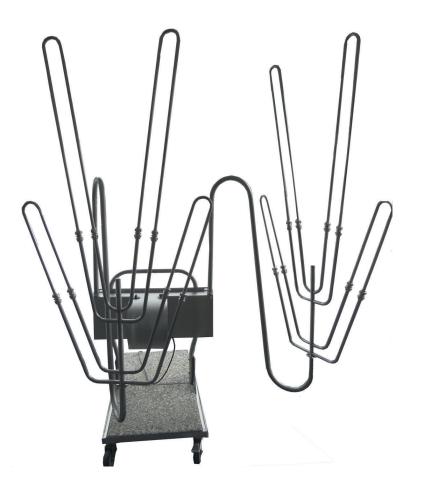

## **OSMA HT 102-A**

Osma HT 102-A is adapted for drying 2 chemical suits at the same time. The construction makes it easy to quickly change clothes directly on the stand. The Osma is delivered ready to connect to 230 V with 550 Watts connection power. The drying proccess takes about 3 – 4 hours and can be adjusted with a timer. The temperature however is not adjustable, but is adapted for gentle drying.

## **Model OSMA**

Air– and waterproof lenght adjuster. Variable up to 20 cm, fits all sizes (CSA). The air nozzles are strategically placed and warm air reaches every part of the protective suit. Four (4) hour timer. On entry level, the HT 102-A is delivered with wheels (two fixed and two swivel wheels, one with brake). Also available with wall mounting.