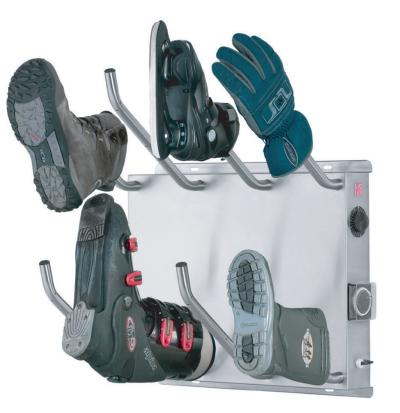

## **Model FAMILY**

Easy to hang all types of shoes, boots and gloves on the drying panel. Effective drying proccess and easy to clean. Programmable 24 hour timer. Eight drying sticks designed for easy hanging. HOSE MAINTENANCE - CRASH RECOVERY SYSTEM - DRVING SYSTEM - STORAGE

## **Technical data:**

- electricity connection 230 V/ 50 Hz with European power outlet
- made in high quality steel
- 24 hour timer
- maintanence free radical fans
- maintenance-free fan.

|                           | Family 4 | Family 4 WARM |
|---------------------------|----------|---------------|
| Height (mm)               | 660      | 660           |
| Width (mm)                | 580      | 580           |
| Depth (mm)                | 370      | 370           |
| Weight (kg)               | 15       | 15            |
| Power consumption (watts) | 130      | 80            |