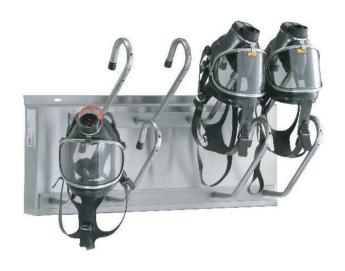

## **WERMA**

Werma MTH 800 - MTH 900. A hygienic way to dry respiratory masks. The stainless steel buckles hold the masks in place and ensure that the warm air reaches the entire respirator. For a maximum of two hours, 8 - 9 respirators are dried at the same time.

## Model MTH 800/900

Time for drying: 1 - 2 hours MTH 800, has room for drying 8 items at the same time MTH 900, has room for drying 9 items at the same time Maintenance air heater 6 hour timer