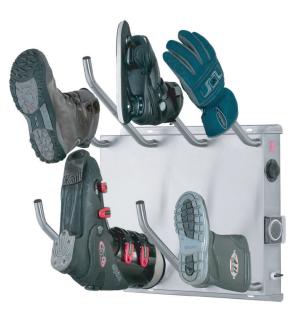

## **Model FAMILY**

Easy to hang all types of shoes, boots and gloves on the drying panel Effective drying proccess Easy to clean Programmable 24 hour timer 8 drying sticks designed for easy hanging